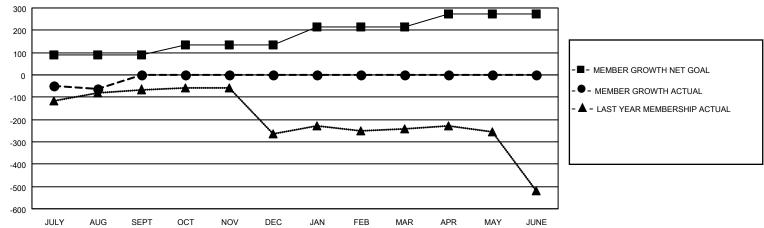

## **GMT MONTHLY MEMBERSHIP PROGRESS REPORT**

Multiple District 35

Results as of: 8/31/2024

LOCATION: FLORIDA

| GMT: OPEN     |               |             |               |                       |                       |                         | GMT CA 1                                           |  |
|---------------|---------------|-------------|---------------|-----------------------|-----------------------|-------------------------|----------------------------------------------------|--|
| Clubs         |               |             |               | Members               |                       |                         |                                                    |  |
|               | RESULTS FOR   | R 2024-2025 |               | RESULTS FOR 2024-2025 |                       |                         |                                                    |  |
| QUARTER       | NEW CLUB GOAL | NEW CLUBS   | DROPPED CLUBS | QUARTER MEMBE         | ER GROWTH NET<br>GOAL | MEMBER GROWTH<br>ACTUAL | DROPPED<br>MEMBERS ACTUAL<br>(including transfers) |  |
| JULY/AUG/SEPT | 3             | 0           | 1             | JULY/AUG/SEPT         | 90                    | 164                     | 154                                                |  |
| OCT/NOV/DEC   | 1             | 0           | 0             | OCT/NOV/DEC           | 45                    | 0                       | 0                                                  |  |
| JAN/FEB/MAR   | 3             | 0           | 0             | JAN/FEB/MAR           | 80                    | 0                       | 0                                                  |  |
| APR/MAY/JUNE  | 3             | 0           | 0             | <br> APR/MAY/JUNE     | 60                    | 0                       | 0                                                  |  |