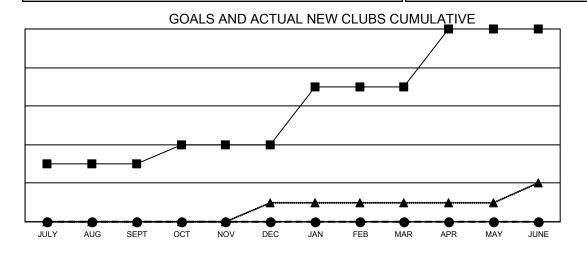

- CURRENT YEAR GOALS FOR NEW CLUBS

CURRENT YEAR ACTUAL NEW CLUBS

▲ - LAST YEAR ACTUAL NEW CLUBS